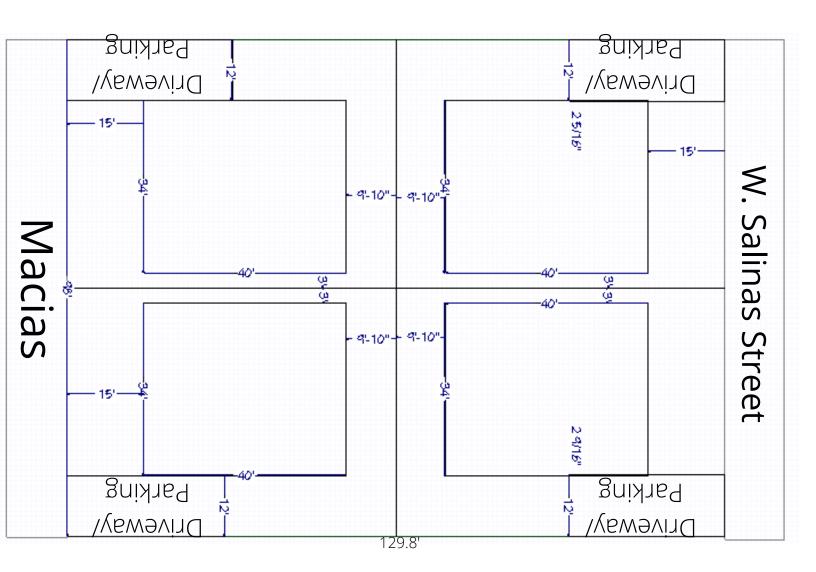

## Z2021-10700240

FROM: "R-4 AHOD" Residential Single-Family Airport Hazard Overlay District

TO: "IDZ-2 AHOD" Medium Intensity Infill Development Zone Airport Hazard Overlay District with uses permitted for four (4) Residential Dwellings

Each of the four (4) units will be 1,360 sqft 3 bed 2 bath single story single family dwellings

Mary Jane Salgado

"I, Kandice Lauderdale and Mary Jane Salgado, the property owners, acknowledge that this site plan submitted for the purpose of rezoning this property is in accordance with all applicable provisions of the Unified Development Code. Additionally, I understand that City Council approval of a site plan in conjunction with a rezoning case does not relieve me from adherence to any/all Cityadopted Codes at the time of plan submittal for building permits.